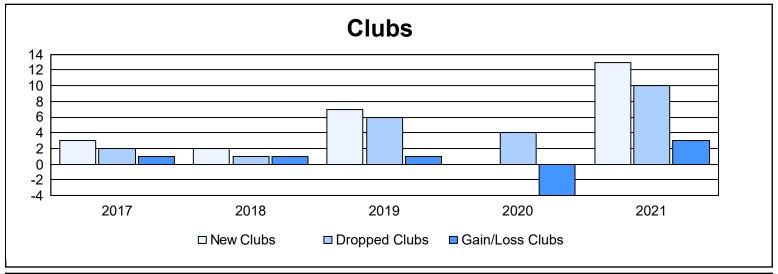

District B 8 As of June 2021 Cumulative

| Year      | New<br>Clubs | Dropped<br>Clubs | Gain/<br>Loss<br>Clubs | New<br>Members | Charter<br>Members | Reinstate<br>Members | Transfer<br>Members | Total<br>Member<br>Added | Total<br>Members<br>Dropped | Gain/<br>Loss<br>Members |
|-----------|--------------|------------------|------------------------|----------------|--------------------|----------------------|---------------------|--------------------------|-----------------------------|--------------------------|
| 2016-2017 | 3            | 2                | 1                      | 277            | 76                 | 6                    | 1                   | 360                      | 237                         | 123                      |
| 2017-2018 | 2            | 1                | 1                      | 181            | 79                 | 44                   | 16                  | 320                      | 354                         | -34                      |
| 2018-2019 | 7            | 6                | 1                      | 147            | 156                | 14                   | 1                   | 318                      | 378                         | -60                      |
| 2019-2020 | 0            | 4                | -4                     | 65             | 20                 | 28                   | 6                   | 119                      | 327                         | -208                     |
| 2020-2021 | 13           | 10               | 3                      | 122            | 148                | 25                   | 3                   | 298                      | 323                         | -25                      |
| Average   | 5            | 5                | 0                      | 158            | 96                 | 23                   | 5                   | 283                      | 324                         | -41                      |